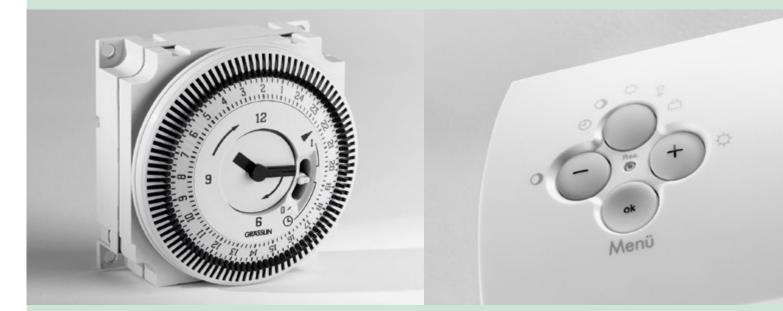

## Time switches

In modern building services the factor of time is crucial to the efficient use of energy. Grässlin time switches fully tap the potentials for efficiency and ensure the highest degree of functionality and convenience in all areas of application.

## Intelligent products for the efficient use of time, temperature and light. OUR EXPERTISE.

Grässlin's core competency is the development and production of solution-oriented and market-driven products in the fields of time switch technology, temperature and light controls. Our extensive product range includes proven classic analog time switches as well as digital devices with daily, weekly and annual programs. Our standard range also includes an impulse and cycle function, vacation programs, ASTRO programs and communication between the switches and with PCs, LANs and other networks. Grässlin additionally offers a sound selection of high-performance products combining normal time switch functions with sensors. These include products such as photoelectric switches and staircase lighting switches. State-of-the-art time switch modules and room thermostats for convenient and energysaving regulation of heating and cooling systems round off the Grässlin product portfolio. By combining precision, environmental friendliness, easy handling and seamless quality management, Grässlin's products fulfill the highest standards in over 50 countries.