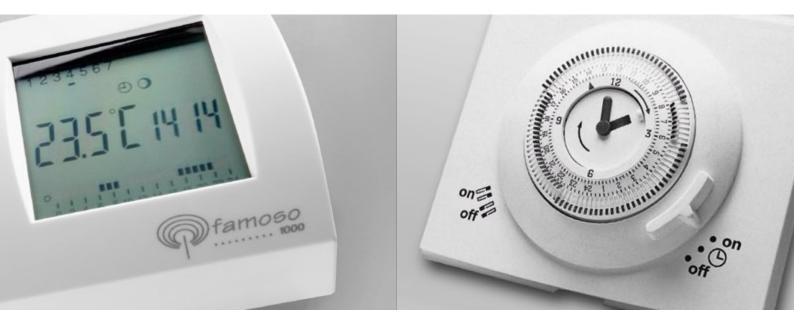

## **Room thermostats**

Best possible economical use of heat indoors is one of the key tasks of the future. Grässlin room thermostats offer diverse options for sensitive configurations in living and working spaces and at the same time ensure that precious energy is consistently saved.

## Intelligent products for the efficient use of time, temperature and light. OUR EXPERTISE.

Grässlin's core competency is the development and production of solution-oriented and market-driven products in the fields of time switch technology, temperature and light controls. Our extensive product range includes proven classic analog time switches as well as digital devices with daily, weekly and annual programs. Our standard range also includes an impulse and cycle function, vacation programs, ASTRO programs and communication between the switches and with PCs, LANs and other networks. Grässlin additionally offers a sound selection of high-performance products combining normal time switch functions with sensors. These include products such as photoelectric switches and staircase lighting switches. State-of-the-art time switch modules and room thermostats for convenient and energysaving regulation of heating and cooling systems round off the Grässlin product portfolio. By combining precision, environmental friendliness, easy handling and seamless quality management, Grässlin's products fulfill the highest standards in over 50 countries.